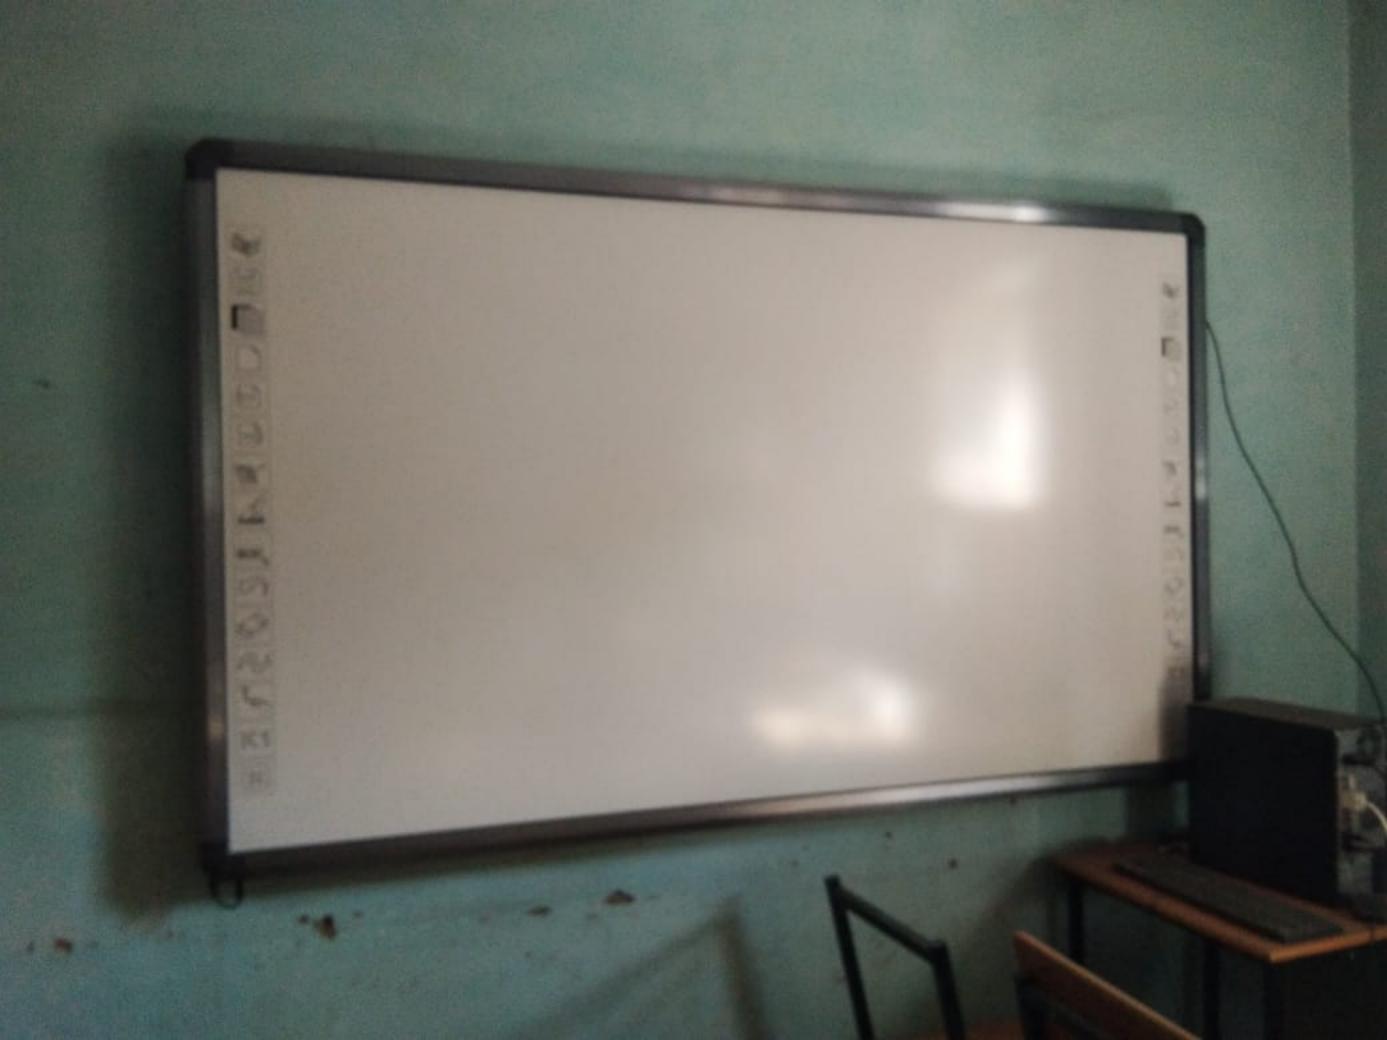

## **Metric 2.3.1:**

Student centric methods, such as experiential learning, participative learning and problem solving methodologies are used for enhancing learning experience and teachers use ICT-enabled tools including online resources for effective teaching and learning process

Bills and photographs of of ICT items and other supporting files