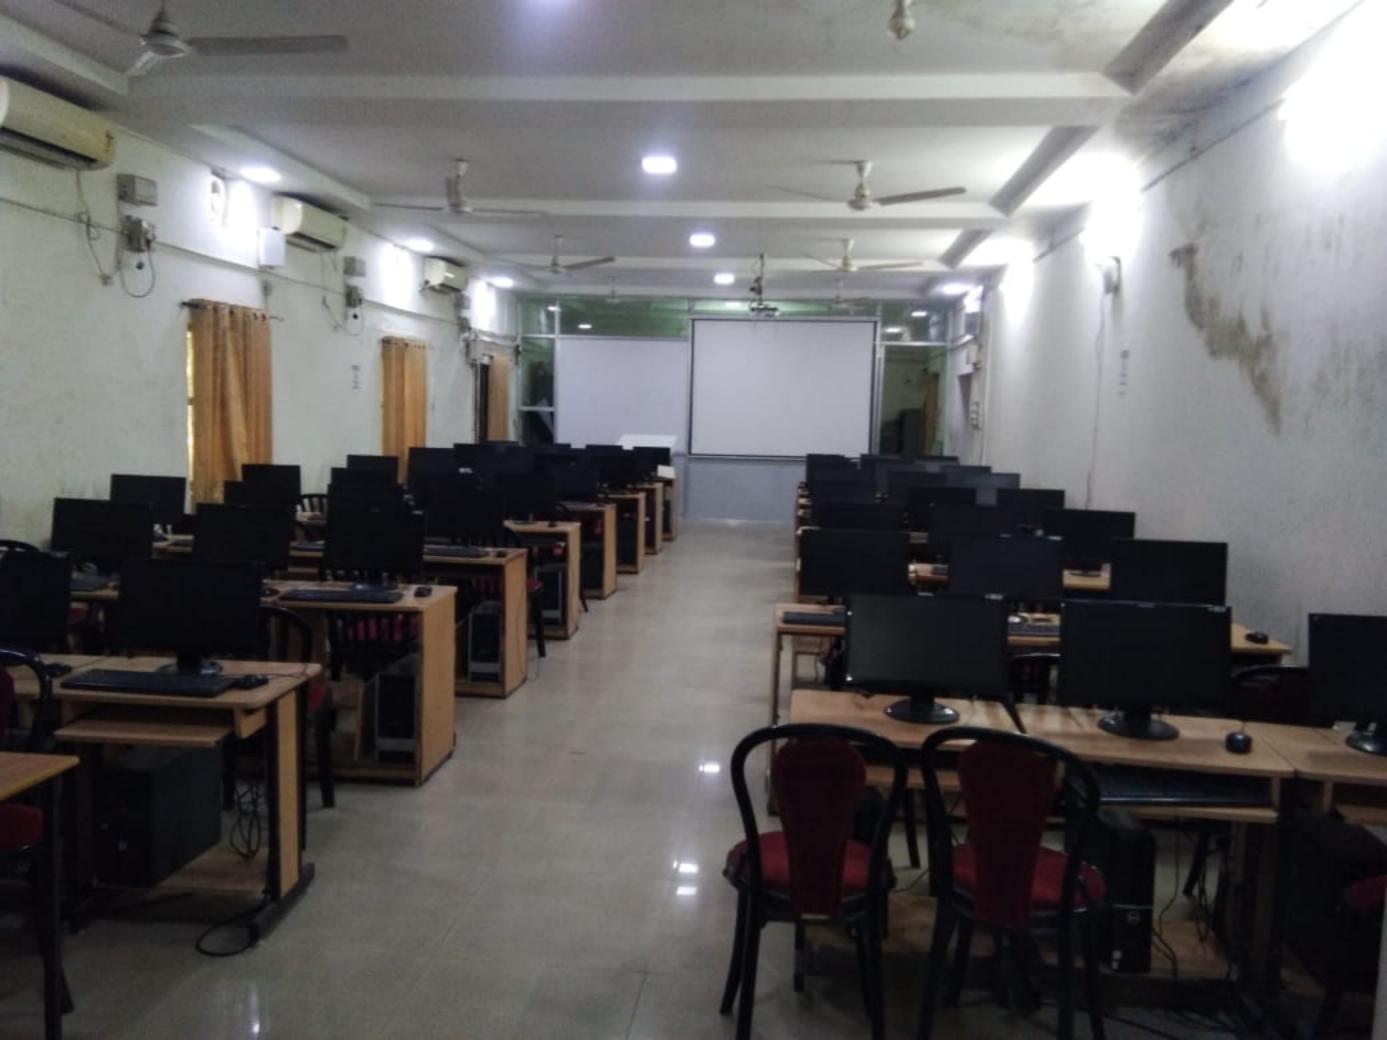

## **Metric 2.3.1:**

Student centric methods, such as experiential learning, participative learning and problem solving methodologies are used for enhancing learning experience and teachers use ICT-enabled tools including online resources for effective teaching and learning process

Bills and photographs of of ICT items and other supporting files